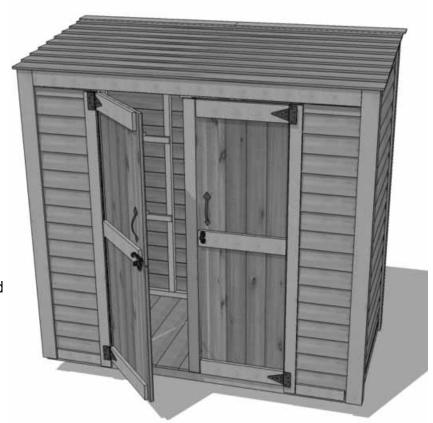

## The Patio Garden Shed Kit Includes:

- Organize your outdoor space like never before with our 6 ft. x 3 ft. Patio Garden Shed
- 2 Adjustable shelves for versatile storage options
- Western Red Cedar Double Doors, Trim & Floors
- · Western Red Cedar Roof
- Sturdy panelized walls, cladded with bevel siding
- · OLT recommends to paint or stain panels to protect the wood
- Accepts a wide range of finishes
- · All hardware included
- Quick and easy assembly
- · Approximately 5 hours to assemble, no cutting required

## Specifications: Floor Footprint = $74 \frac{1}{4}$ " wide x 35 $\frac{3}{4}$ " deep A: Overall Width Incl. Roof Overhang = 77" B: C: Overall Depth Incl. Roof Overhang = 38 1/2" Front Overall Height Incl. Floor & Roof - Rear = 74" D: Overall Height Incl. Floor & Roof - Front = 69" E: F: Interior Width frame to frame = 70" G: Interior Depth frame to frame = 31 3/4" H: Interior Height from floor - Rear = 69" Interior Height from floor - Front = 65 1/2" 1: J: Door Dimensions = 40" wide x 62 1/2" high Ď Shipping Pkg. Size: 78"w x 41"d x 20"h Shipping Weight: = 320 lbs