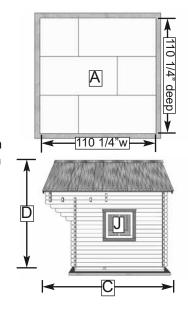

## **Specifications:**

A: Floor Footprint = 110 1/4" wide x 110 1/4" deep

B: Overall Width Incl. Roof Overhang = 127 1/2"

C: Overall Depth Incl. Roof Overhang = 155"

Overall Height Incl. Floor & Boof = 148 1/3"

D: Overall Height Incl. Floor & Roof = 148 1/2"

E: Depth of Loft = 66 1/2"

F: Interior Width Frame to Frame = 106 1/2"

G: Interior Depth Frame to Frame = 105 1/2"

H: Interior Height from Floor = 138"

I: Loft Window Size (2) =  $20 \frac{1}{2}$  wide x 20  $\frac{1}{2}$  high