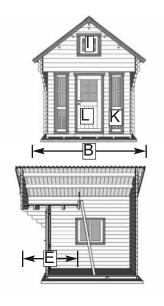

D: Overall Height Incl. Floor & Roof = 148 1/2"

E: Depth of Loft = 66 1/2"

F: Interior Width Frame to Frame = 106 1/2"

G: Interior Depth Frame to Frame = 105 1/2"

H: Interior Height from Floor = 138"

I: Loft Window Size (2) =  $20 \frac{1}{2}$  wide x 20  $\frac{1}{2}$  high

J: Side Window Size (2) = 34 1/4"wide x 30 1/4"high

K: Front Window (2) = 16 1/2"wide x 74 1/4"high

L: Door Dimensions = 33"wide x 74 1/4"high

Shipping Pkg#1 Size: 142"l x 40"w x 34"h Shipping Pkg#2 Size: 87"l x 43"w x 10"h