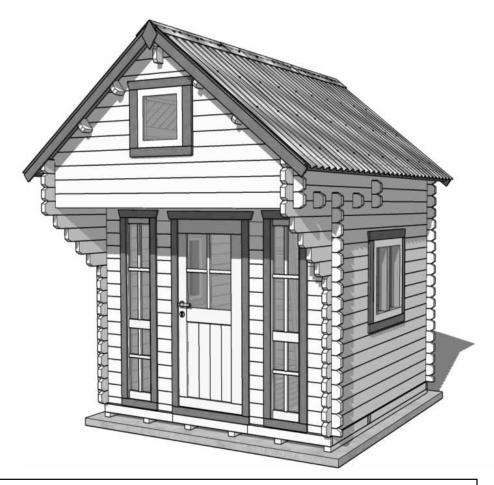

## 10' x 10' Muskoka Cabin Item#MC1010

Revised: Dec 10, 2021

Escape to the tranquility of your very own getaway.

## The MC1010 Kit Includes:

- Interlocking Timber System
- 35 sq.ft. Loft Area for two
- Tongue & Groove Spruce Ceiling & Floor
- 2 Decorative Windows
- 4 Functional Windows with Screens
- 33" Wide Keyed Door
- Metal Roof
- Pre-cut for Quick Assembly
- Hardware Included (screws & nails)