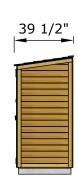

## **SPECIFICATIONS**

Overall Width Incl. Roof Overhang = 78 1/2" Overall Depth Incl. Roof Overhang = 39 1/2" Floor Footprint = 73" x 35" Overall Height Incl. Floor & Roof = 75" Max. Interior Height = 69 1/2" Door Opening = 43 1/2" wide x 60" high