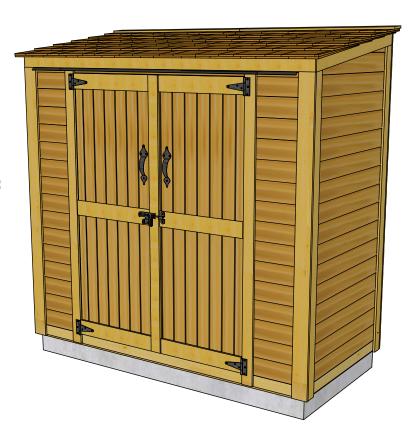

## 6'x3' Grand Garden Chalet Item# GGC63-FJ-CEDAR

Revised: May 28, 2024

Looking for convenient storage close to you garden or deck?

## The Grand Garden Chalet Kit Includes:

- Western Red Cedar Double Doors, Trim & Floors
- Sturdy panelized walls, with Painters Choice siding
- 2 Adjustable shelves for versatile storage options
- Quick and easy assembly, no cutting required
- Accepts a wide range of paint, stains, and finishes
- Hardware Included