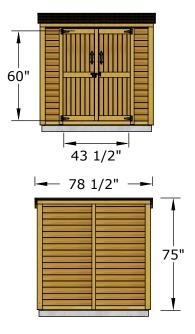

## **SPECIFICATIONS**

Overall Width Incl. Roof Overhang = 78 1/2" Overall Depth Incl. Roof Overhang = 39 1/2" Floor Footprint = 73" x 35" Overall Height Incl. Floor & Roof = 75" Max. Interior Height = 69 1/2" Door Opening = 43 1/2" wide x 60" high