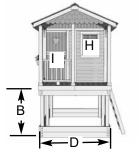

## Specifications:

- A: Outside Height = 133" (inside= 75")
- B: Platform Height = 48"
- C: Outside Wall Depth = 106"
- D: Outside Wall Width = 76"
- E: Enclosed Playhouse Depth =72"
- F: Porch Depth = 34"
- G: Front Porch Roof Height = 62"
- H: Window Openings = 18" x 23"
- I: Door Dimensions = 23"w x 57"h