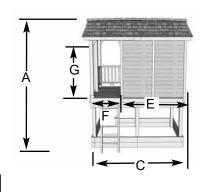

## Specifications:

- A: Outside Height = 133" (inside= 75")
- B: Platform Height = 48"
- C: Outside Wall Depth = 106"
- D: Outside Wall Width = 76"
- E: Enclosed Playhouse Depth =72"
- F: Porch Depth = 34"
- G: Front Porch Roof Height = 62"
- H: Window Openings = 18" x 23"
- I: Door Dimensions = 23"w x 57"h