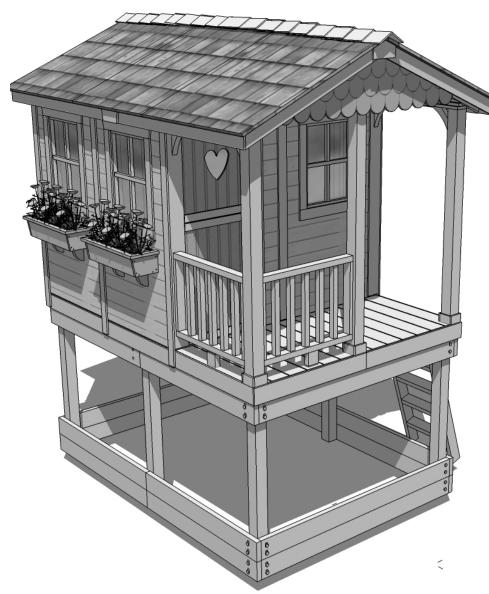

## 6'x9' Sunflower Playhouse (with Sandbox) Item#SP69SBOX

Revision #4 March 21st/2017

Turn the Sunflower Playhouse into a multi-purpose activity center that includes a Sandbox.

## The Kit Includes:

- · 3 Functional Windows
- Functional Dutch Door
- · 2 Flower Boxes
- · Western Red Cedar Construction
- Lap Sided Cedar Panelized Wall Panels
- Cedar Shingled Panelized Roof Panels
- Designer Shingled Gable
- · 3 ft Cedar Deck on Porch
- · Panelized For Quick Assembly
- 6- 6ft Posts and Joist Hangers
- · Ladder Included
- · Hardware Included (screws and nails)
- Ladder Included
- Slide Not Included.