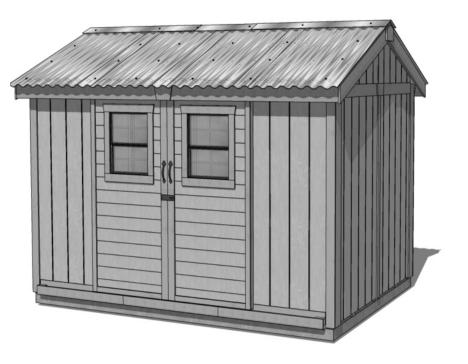

12' x 8' Cabana Garden Shed with Sliding Doors

Item#CB128-SLDR-ESP

Escape to the tranquility of your very own getaway.

## The Cabana Kit Includes:

- Engineered Siding Panels
- 2 Functional Windows with Screens
- Sliding Double Doors with 60" opening
- Western Red Cedar Floors and Trim
- 26ga Galvalume Metal Roof
- 2x3 Framing
- Panelized for Quick Assembly
- Hardware Included (screws & nails)