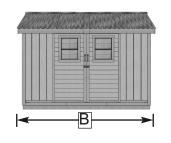

## **Specifications:**

- A: Floor Footprint = 136 1/2" wide x 96" deep
- B: Overall Width Incl. Roof Overhang = 148"
- C: Overall Depth Incl. Roof Overhang = 110"
- D: Overall Height Incl. Floor & Roof = 105"
- E: Door Opening = 60"w x 72"h
- F: Window Size =18"w x 23"h
- G: Interior Width Frame to Frame = 131 1/2"
- H: Interior Depth Frame to Frame = 89 1/2"
- I: Interior Height from Floor = 94"