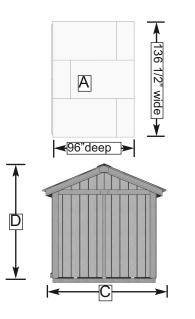

## **Specifications:**

- A: Floor Footprint = 136 1/2" wide x 96" deep
- B: Overall Width Incl. Roof Overhang = 148"
- C: Overall Depth Incl. Roof Overhang = 110"
- D: Overall Height Incl. Floor & Roof = 105"
- E: Door Opening = 60"w x 72"h
- F: Window Size =18"w x 23"h
- G: Interior Width Frame to Frame = 131 1/2"
- H: Interior Depth Frame to Frame = 89 1/2"
- I: Interior Height from Floor = 94"