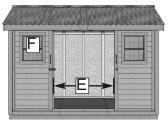

## **Specifications:**

- A: Floor Footprint = 136 1/2" wide x 96" deep
- B: Overall Width Incl. Roof Overhang = 148"
- C: Overall Depth Incl. Roof Overhang = 110"
- D: Overall Height Incl. Floor & Roof = 105"
- E: Door Opening = 60"w x 72"h
- F: Window Size =18"w x 23"h
- G: Interior Width Frame to Frame = 131 1/2"
- H: Interior Depth Frame to Frame = 89 1/2"
- I: Interior Height from Floor = 94"