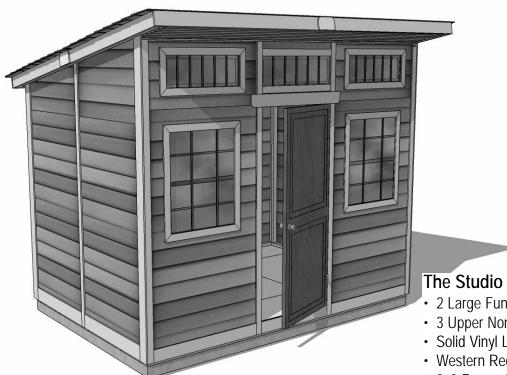

## 12'x8' Studio Garden Shed Item# STU128

The Studio Garden Shed is an excellent multipurpose garden building. Ideal as a shed but can be used as a studio, office space or small sleeping cabin if insulated.

## The Studio Garden Shed Kit Includes:

- 2 Large Functional Windows with Screens
- 3 Upper Non-Funtional Windows in Front
- Solid Vinyl Locking Door
- Western Red Cedar Construction
- 2x3 Frame Construction
- · Western Red Cedar Wall Siding
- Cedar Roof with Shingles Already Attached
- Panelized For Quick Assembly
- Plywood Floor and Cedar Floor Joists Included
- · Hardware Included (screws and nails).