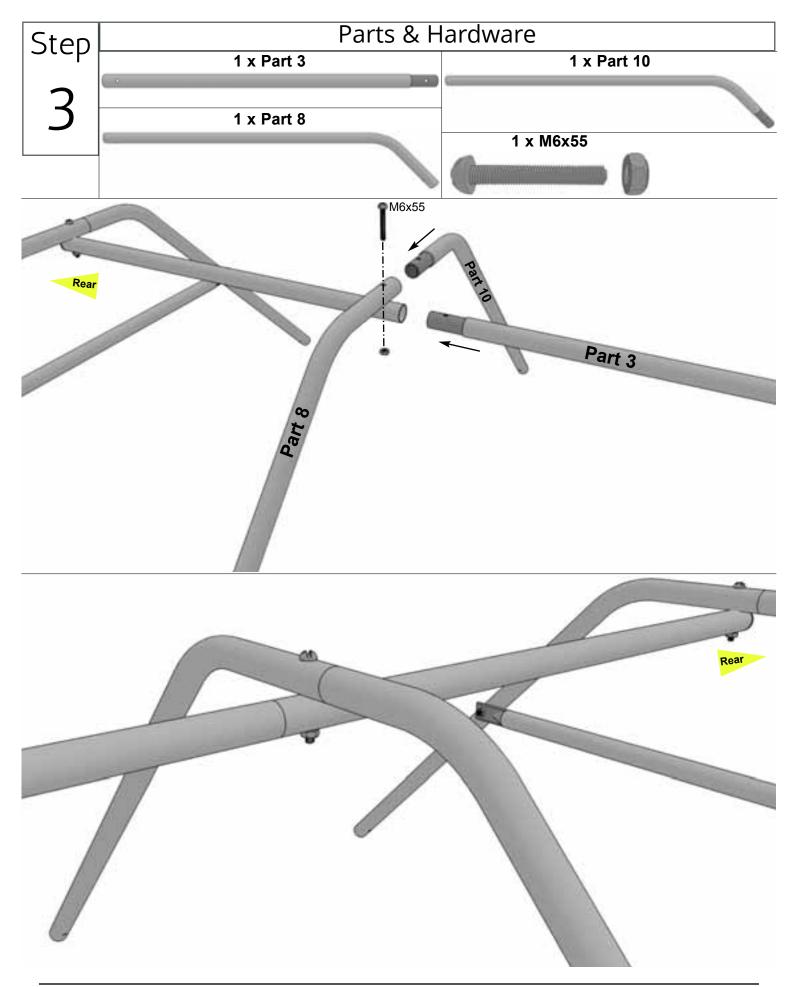

o tighten if loose. Plastic cover can be cleaned with a mild soap and a cloth.

### Warranty

In the event of a missing or broken piece, please contact Outdoor Living Today **Customer Support at olmsupport@outdoorlivingtoday.com within 30 days of the delivery of your purchase.** It is our commitment to you to courier replacement parts, free of charge, **within 10 business days of this notification.** Replacement parts will not be provided free of charge after the 30 day grace period.

Customer agrees to hold Outdoor Living Today and any Authorized Dealers free of any liability for improper installation, maintenance and repair.

Thank you for purchasing our 8x8 Garden in a Box with Greenhouse Cover. Please take the time to identify all the parts prior to assembly.



# Exploded View



















9







### Parts & Hardware

11



Peel off film to reveal adhesive side of protective stripping. Cover top of Greenhouse Frame with protective stripping as shown below. Start at the bottom of **Part 6** as shown. Protective stripping will prevent your frame from damaging the cover.







Note: To fit the Greenhouse Cover on the frame, you will need to open the doorway of the cover.

12





Parts & Hardware

13



2 x 1 1/4" Pan Head Screws



2 x Washers







### Parts & Hardware

10 x Clips



10 x 1 1/4" Pan Head Screws

10 x Washers



Right Side of Unit



Left Side of Unit



**Rear of Unit** 





Congratulations on assembling your 8x8 Garden in a Box Greenhouse Cover!



We hope your experience constructing our **8x8 Garden in a Box Greenhouse Cover** has been bot