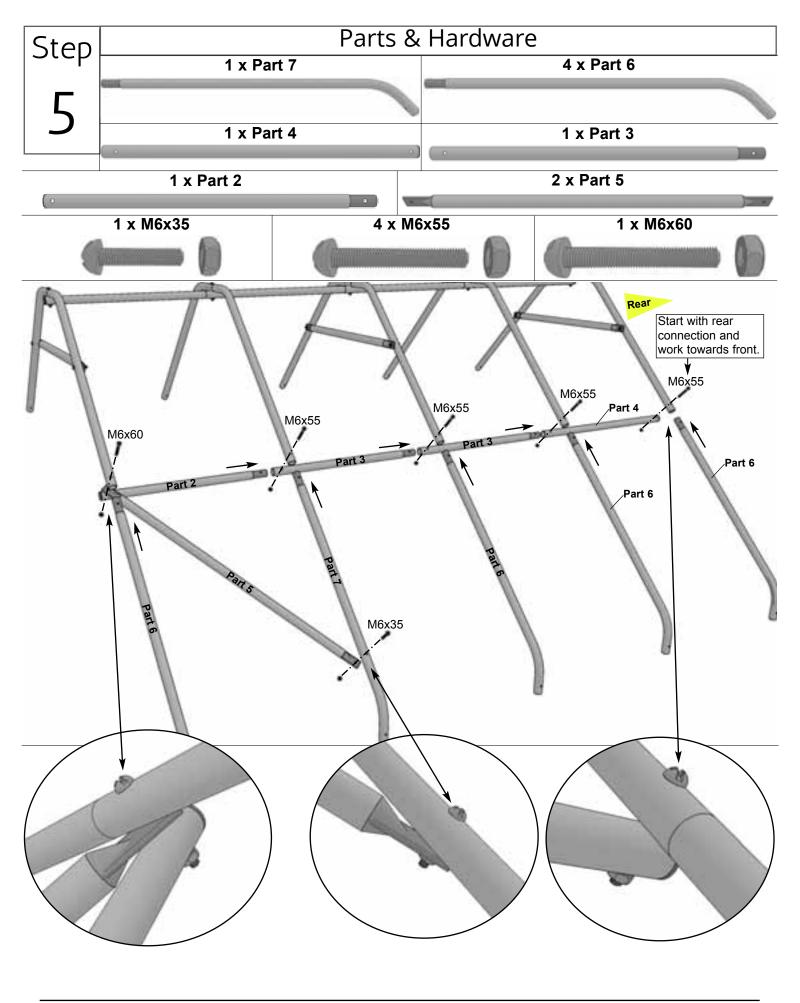

ghten if loose. Plastic cover can be cleaned with a mild soap and a cloth.

### Warranty

In the event of a missing or broken piece, please contact Outdoor Living Today **Customer Support at olmsupport@outdoorlivingtoday.com within 30 days of the delivery of your purchase.** It is our commitment to you to courier replacement parts, free of charge, **within 10 business days of this notification.** Replacement parts will not be provided free of charge after the 30 day grace period.

Customer agrees to hold Outdoor Living Today and any Authorized Dealers free of any liability for improper installation, maintenance and repair.

Thank you for purchasing our 8x8 Garden in a Box with Greenhouse Cover. Please take the time to identify all the parts prior to assembly.



# Exploded View



















9







### Parts & Hardware

11



Peel off film to reveal adhesive side of protective stripping. Cover top of Greenhouse Frame with protective stripping as shown below. Start at the bottom of **Part 6** as shown. Protective stripping will prevent your frame from damaging the cover.







Note: To fit the Greenhouse Cover on the frame, you will need to open the doorway of the cover.

12





Parts & Hardware

13



2 x 1 1/4" Pan Head Screws



2 x Washers







### Parts & Hardware

10 x Clips



10 x 1 1/4" Pan Head Screws

10 x Washers



Right Side of Unit



Left Side of Unit



**Rear of Unit** 





Congratulations on assembling your 8x8 Garden in a Box Greenhouse Cover!



We hope your experience constructing our **8x8 Garden in a Box Greenhouse Cover** has been both po