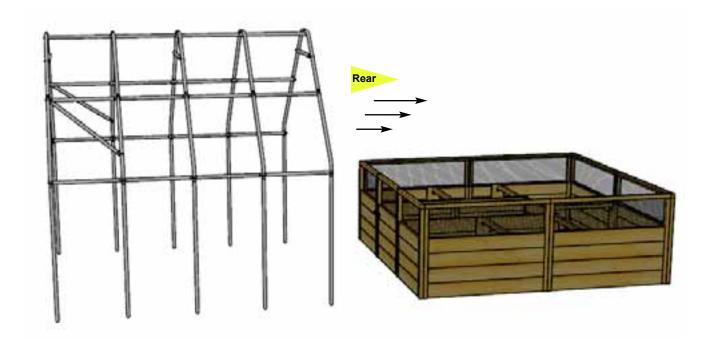

ose. Plastic cover can be cleaned with a mild soap and a cloth.

### Warranty

In the event of a missing or broken piece, please contact Outdoor Living Today **Customer Support at olmsupport@outdoorlivingtoday.com within 30 days of the delivery of your purchase.** It is our commitment to you to courier replacement parts, free of charge, **within 10 business days of this notification.** Replacement parts will not be provided free of charge after the 30 day grace period.

Customer agrees to hold Outdoor Living Today and any Authorized Dealers free of any liability for improper installation, maintenance and repair.

Thank you for purchasing our 8x8 Garden in a Box with Greenhouse Cover. Please take the time to identify all the parts prior to assembly.



# Exploded View



















9







### Parts & Hardware

11



Peel off film to reveal adhesive side of protective stripping. Cover top of Greenhouse Frame with protective stripping as shown below. Start at the bottom of **Part 6** as shown. Protective stripping will prevent your frame from damaging the cover.







Note: To fit the Greenhouse Cover on the frame, you will need to open the doorway of the cover.

12





Parts & Hardware

13



2 x 1 1/4" Pan Head Screws



2 x Washers







### Parts & Hardware

10 x Clips



10 x 1 1/4" Pan Head Screws

10 x Washers



Right Side of Unit



Left Side of Unit



**Rear of Unit** 





Congratulations on assembling your 8x8 Garden in a Box Greenhouse Cover!



We hope your experience constructing our **8x8 Garden in a Box Greenhouse Cover** has been both positive and