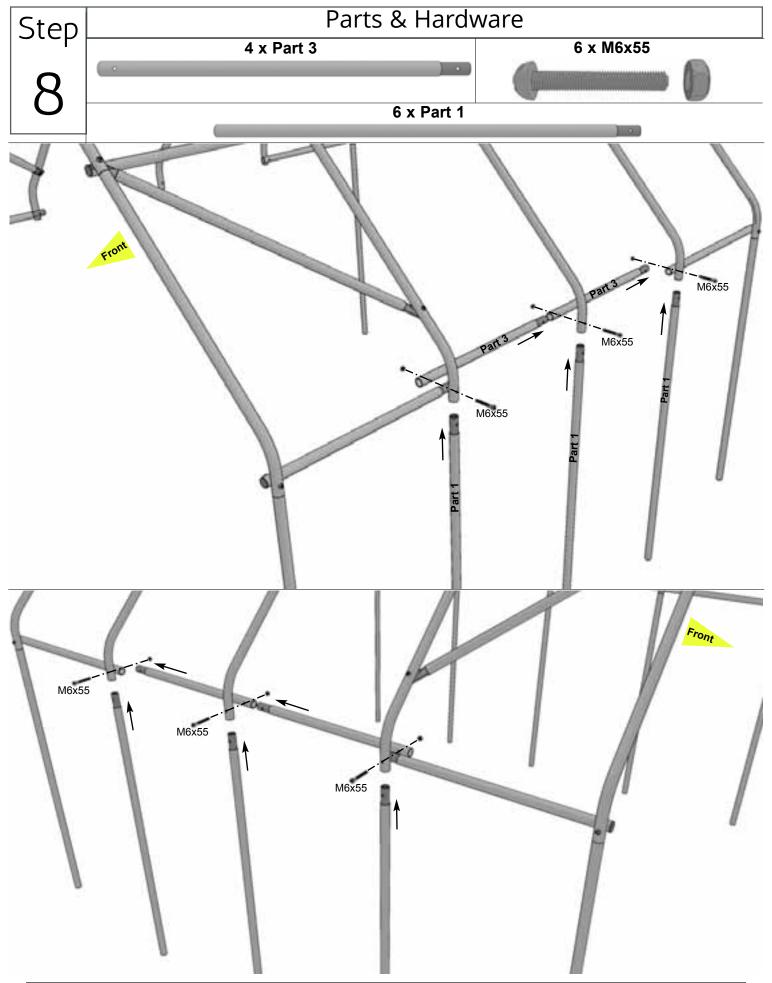

if loose. Plastic cover can be cleaned with a mild soap and a cloth.

### Warranty

In the event of a missing or broken piece, please contact Outdoor Living Today **Customer Support at olmsupport@outdoorlivingtoday.com within 30 days of the delivery of your purchase.** It is our commitment to you to courier replacement parts, free of charge, **within 10 business days of this notification.** Replacement parts will not be provided free of charge after the 30 day grace period.

Customer agrees to hold Outdoor Living Today and any Authorized Dealers free of any liability for improper installation, maintenance and repair.

Thank you for purchasing our 8x8 Garden in a Box with Greenhouse Cover. Please take the time to identify all the parts prior to assembly.



# Exploded View



















9







### Parts & Hardware

11



Peel off film to reveal adhesive side of protective stripping. Cover top of Greenhouse Frame with protective stripping as shown below. Start at the bottom of **Part 6** as shown. Protective stripping will prevent your frame from damaging the cover.







Note: To fit the Greenhouse Cover on the frame, you will need to open the doorway of the cover.

12





Parts & Hardware

13



2 x 1 1/4" Pan Head Screws



2 x Washers







### Parts & Hardware

10 x Clips



10 x 1 1/4" Pan Head Screws

10 x Washers



Right Side of Unit



Left Side of Unit



**Rear of Unit** 





Congratulations on assembling your 8x8 Garden in a Box Greenhouse Cover!



We hope your experience constructing our **8x8 Garden in a Box Greenhouse Cover** has been both positive