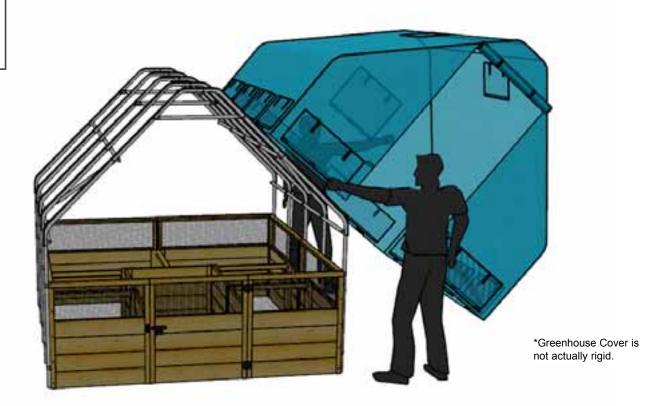

Note: To fit the Greenhouse Cover on the frame, you will need to open the doorway of the cover.

12

Parts & Hardware

13

2 x 1 1/4" Pan Head Screws

2 x Washers