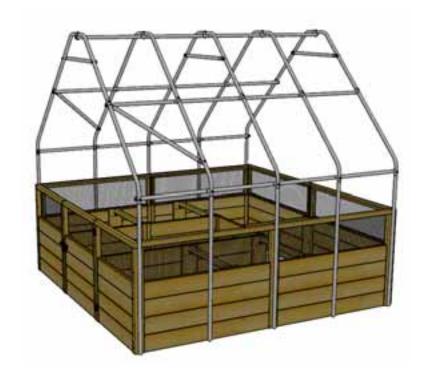

e. Plastic cover can be cleaned with a mild soap and a cloth.

### Warranty

In the event of a missing or broken piece, please contact Outdoor Living Today **Customer Support at olmsupport@outdoorlivingtoday.com within 30 days of the delivery of your purchase.** It is our commitment to you to courier replacement parts, free of charge, **within 10 business days of this notification.** Replacement parts will not be provided free of charge after the 30 day grace period.

Customer agrees to hold Outdoor Living Today and any Authorized Dealers free of any liability for improper installation, maintenance and repair.

Thank you for purchasing our 8x8 Garden in a Box with Greenhouse Cover. Please take the time to identify all the parts prior to assembly.



# Exploded View



















9







### Parts & Hardware

11



Peel off film to reveal adhesive side of protective stripping. Cover top of Greenhouse Frame with protective stripping as shown below. Start at the bottom of **Part 6** as shown. Protective stripping will prevent your frame from damaging the cover.







Note: To fit the Greenhouse Cover on the frame, you will need to open the doorway of the cover.

12





Parts & Hardware

13



2 x 1 1/4" Pan Head Screws



2 x Washers







### Parts & Hardware

10 x Clips



10 x 1 1/4" Pan Head Screws

10 x Washers



Right Side of Unit



Left Side of Unit



**Rear of Unit** 





Congratulations on assembling your 8x8 Garden in a Box Greenhouse Cover!



We hope your experience constructing our **8x8 Garden in a Box Greenhouse Cover** has been both positive and re