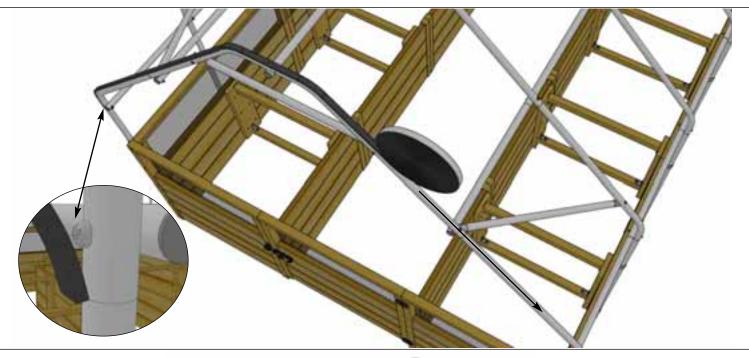

### Parts & Hardware

11

Peel off film to reveal adhesive side of protective stripping. Cover top of Greenhouse Frame with protective stripping as shown below. Start at the bottom of **Part 6** as shown. Protective stripping will prevent your frame from damaging the cover.