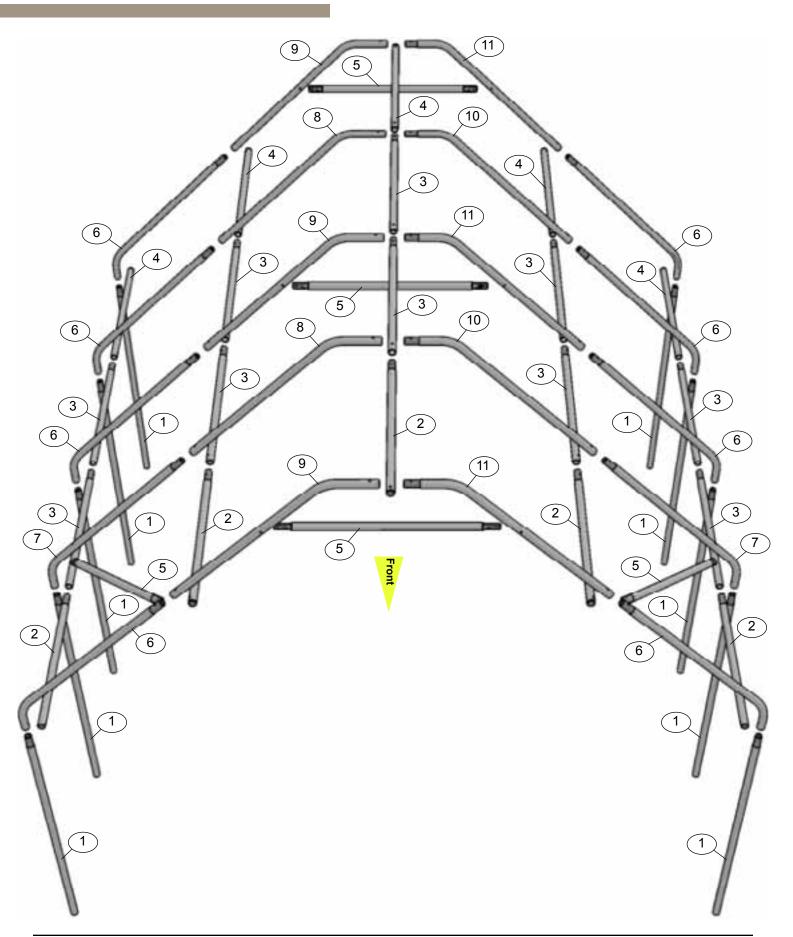

and to tighten if loose. Plastic cover can be cleaned with a mild soap and a cloth.

### Warranty

In the event of a missing or broken piece, please contact Outdoor Living Today **Customer Support at olmsupport@outdoorlivingtoday.com within 30 days of the delivery of your purchase.** It is our commitment to you to courier replacement parts, free of charge, **within 10 business days of this notification.** Replacement parts will not be provided free of charge after the 30 day grace period.

Customer agrees to hold Outdoor Living Today and any Authorized Dealers free of any liability for improper installation, maintenance and repair.

Thank you for purchasing our 8x8 Garden in a Box with Greenhouse Cover. Please take the time to identify all the parts prior to assembly.



# Exploded View



















9







### Parts & Hardware

11



Peel off film to reveal adhesive side of protective stripping. Cover top of Greenhouse Frame with protective stripping as shown below. Start at the bottom of **Part 6** as shown. Protective stripping will prevent your frame from damaging the cover.







Note: To fit the Greenhouse Cover on the frame, you will need to open the doorway of the cover.

12





Parts & Hardware

13



2 x 1 1/4" Pan Head Screws



2 x Washers







### Parts & Hardware

10 x Clips



10 x 1 1/4" Pan Head Screws

10 x Washers



Right Side of Unit



Left Side of Unit



**Rear of Unit** 





Congratulations on assembling your 8x8 Garden in a Box Greenhouse Cover!



We hope your experience constructing our **8x8 Garden in a Box Greenhouse Cover** has be