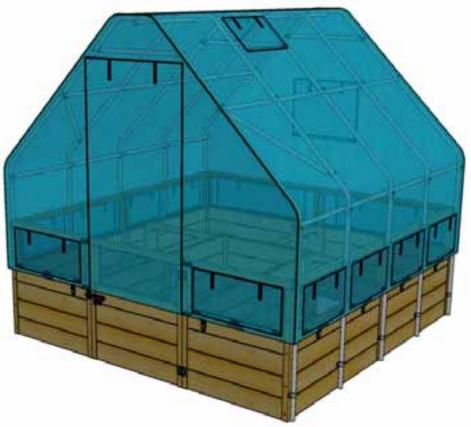

Customer agrees to hold Outdoor Living Today and any Authorized Dealers free of any liability for improper installation, maintenance and repair.

Thank you for purchasing our 8x8 Garden in a Box with Greenhouse Cover. Please take the time to identify all the parts prior to assembly.

### Parts & Hardware

10 x Clips

10 x 1 1/4" Pan Head Screws

10 x Washers

Right Side of Unit

Left Side of Unit

**Rear of Unit** 

Congratulations on assembling your 8x8 Garden in a Box Greenhouse Cover!