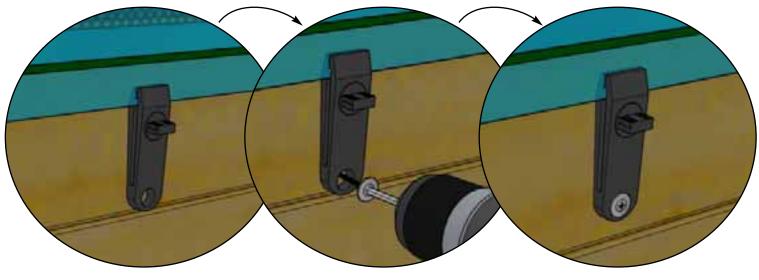

### Parts & Hardware

10 x Clips

10 x 1 1/4" Pan Head Screws

10 x Washers

Right Side of Unit

Left Side of Unit

**Rear of Unit** 

Congratulations on assembling your 8x8 Garden in a Box Greenhouse Cover!