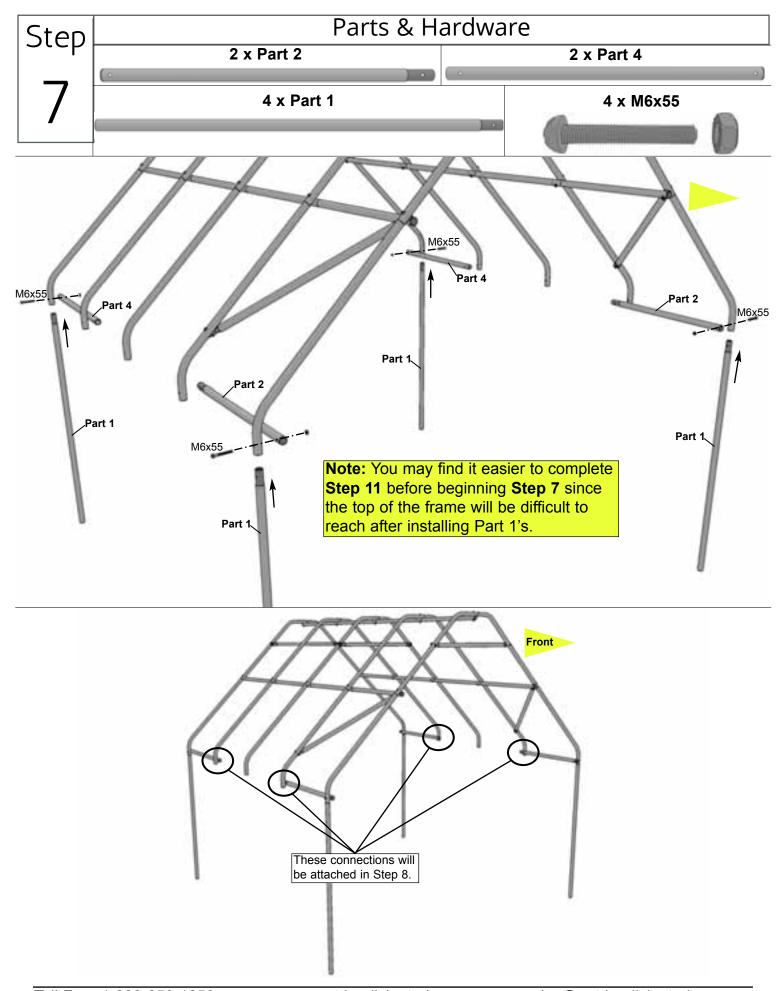

n if loose. Plastic cover can be cleaned with a mild soap and a cloth.

### Warranty

In the event of a missing or broken piece, please contact Outdoor Living Today **Customer Support at olmsupport@outdoorlivingtoday.com within 30 days of the delivery of your purchase.** It is our commitment to you to courier replacement parts, free of charge, **within 10 business days of this notification.** Replacement parts will not be provided free of charge after the 30 day grace period.

Customer agrees to hold Outdoor Living Today and any Authorized Dealers free of any liability for improper installation, maintenance and repair.

Thank you for purchasing our 8x8 Garden in a Box with Greenhouse Cover. Please take the time to identify all the parts prior to assembly.



# Exploded View



















9







### Parts & Hardware

11



Peel off film to reveal adhesive side of protective stripping. Cover top of Greenhouse Frame with protective stripping as shown below. Start at the bottom of **Part 6** as shown. Protective stripping will prevent your frame from damaging the cover.







Note: To fit the Greenhouse Cover on the frame, you will need to open the doorway of the cover.

12





Parts & Hardware

13



2 x 1 1/4" Pan Head Screws



2 x Washers







### Parts & Hardware

10 x Clips



10 x 1 1/4" Pan Head Screws

10 x Washers



Right Side of Unit



Left Side of Unit



**Rear of Unit** 





Congratulations on assembling your 8x8 Garden in a Box Greenhouse Cover!



We hope your experience constructing our **8x8 Garden in a Box Greenhouse Cover** has been both positi