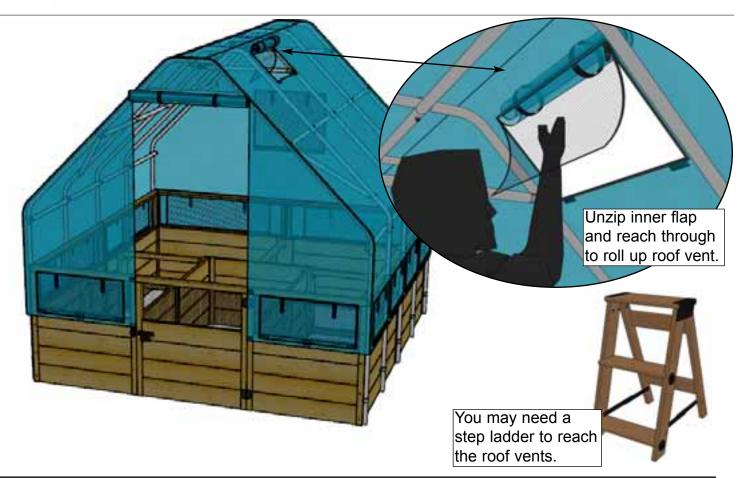

### Parts & Hardware

10 x Clips

10 x 1 1/4" Pan Head Screws

10 x Washers

Right Side of Unit

Left Side of Unit

**Rear of Unit** 

Congratulations on assembling your 8x8 Garden in a Box Greenhouse Cover!