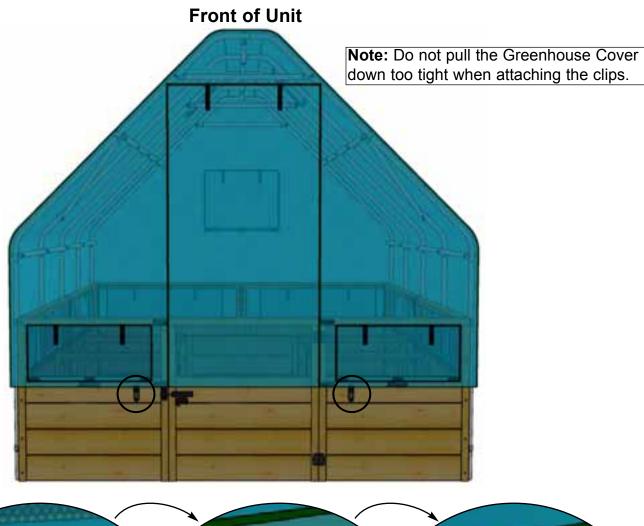

### Parts & Hardware

10 x Clips

10 x 1 1/4" Pan Head Screws

10 x Washers

Right Side of Unit

Left Side of Unit

**Rear of Unit** 

Congratulations on assembling your 8x8 Garden in a Box Greenhouse Cover!