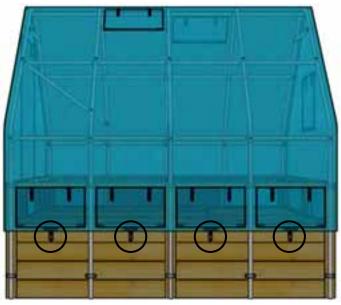

### Parts & Hardware

10 x Clips

10 x 1 1/4" Pan Head Screws

10 x Washers

Right Side of Unit

Left Side of Unit

**Rear of Unit** 

Congratulations on assembling your 8x8 Garden in a Box Greenhouse Cover!