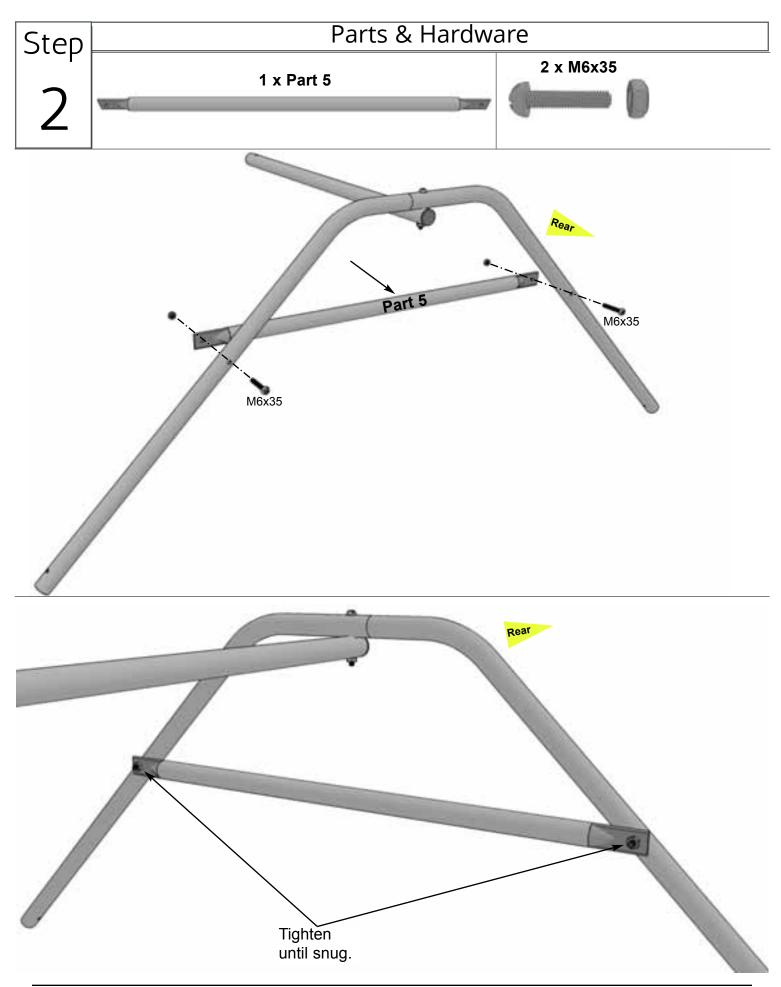

to tighten if loose. Plastic cover can be cleaned with a mild soap and a cloth.

### Warranty

In the event of a missing or broken piece, please contact Outdoor Living Today **Customer Support at olmsupport@outdoorlivingtoday.com within 30 days of the delivery of your purchase.** It is our commitment to you to courier replacement parts, free of charge, **within 10 business days of this notification.** Replacement parts will not be provided free of charge after the 30 day grace period.

Customer agrees to hold Outdoor Living Today and any Authorized Dealers free of any liability for improper installation, maintenance and repair.

Thank you for purchasing our 8x8 Garden in a Box with Greenhouse Cover. Please take the time to identify all the parts prior to assembly.



# Exploded View



















9







### Parts & Hardware

11



Peel off film to reveal adhesive side of protective stripping. Cover top of Greenhouse Frame with protective stripping as shown below. Start at the bottom of **Part 6** as shown. Protective stripping will prevent your frame from damaging the cover.







Note: To fit the Greenhouse Cover on the frame, you will need to open the doorway of the cover.

12





Parts & Hardware

13



2 x 1 1/4" Pan Head Screws



2 x Washers







### Parts & Hardware

10 x Clips



10 x 1 1/4" Pan Head Screws

10 x Washers



Right Side of Unit



Left Side of Unit



**Rear of Unit** 





Congratulations on assembling your 8x8 Garden in a Box Greenhouse Cover!



We hope your experience constructing our **8x8 Garden in a Box Greenhouse Cover** has been b