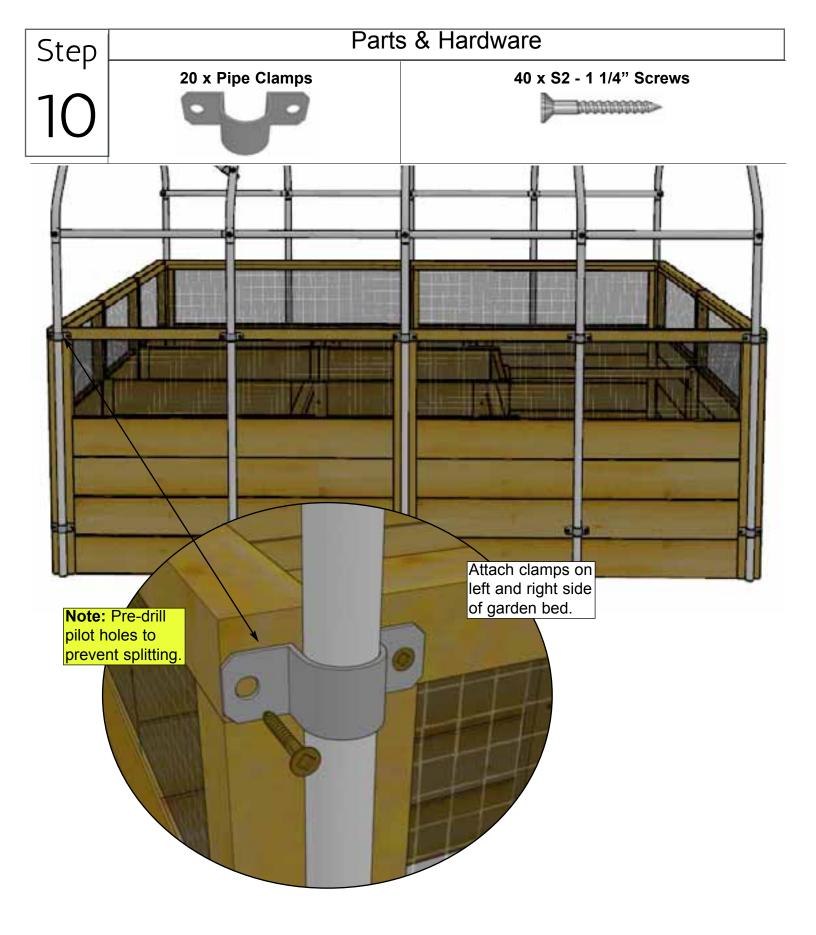

### Parts & Hardware

10 x Clips

10 x 1 1/4" Pan Head Screws

10 x Washers

Right Side of Unit

Left Side of Unit

**Rear of Unit** 

Congratulations on assembling your 8x8 Garden in a Box Greenhouse Cover!