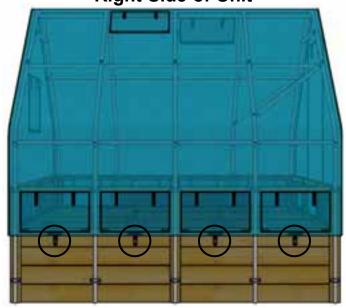

### Parts & Hardware

10 x Clips

10 x 1 1/4" Pan Head Screws

10 x Washers

Right Side of Unit

Left Side of Unit

**Rear of Unit** 

Congratulations on assembling your 8x8 Garden in a Box Greenhouse Cover!