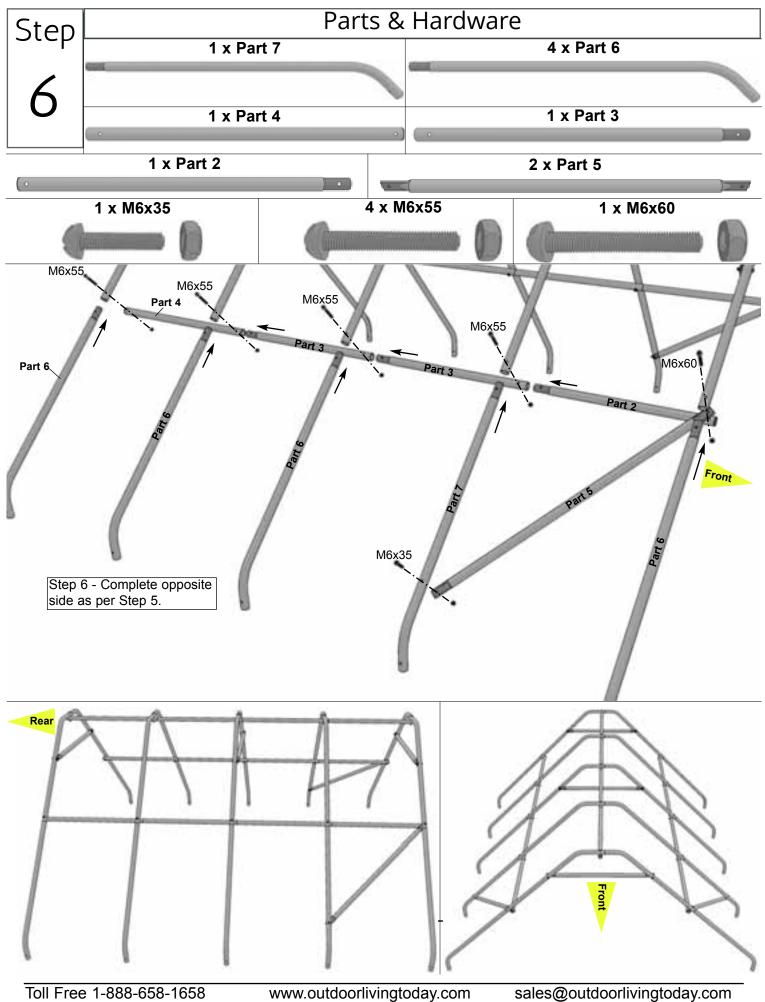

ten if loose. Plastic cover can be cleaned with a mild soap and a cloth.

### Warranty

In the event of a missing or broken piece, please contact Outdoor Living Today **Customer Support at olmsupport@outdoorlivingtoday.com within 30 days of the delivery of your purchase.** It is our commitment to you to courier replacement parts, free of charge, **within 10 business days of this notification.** Replacement parts will not be provided free of charge after the 30 day grace period.

Customer agrees to hold Outdoor Living Today and any Authorized Dealers free of any liability for improper installation, maintenance and repair.

Thank you for purchasing our 8x8 Garden in a Box with Greenhouse Cover. Please take the time to identify all the parts prior to assembly.



# Exploded View



















9







### Parts & Hardware

11



Peel off film to reveal adhesive side of protective stripping. Cover top of Greenhouse Frame with protective stripping as shown below. Start at the bottom of **Part 6** as shown. Protective stripping will prevent your frame from damaging the cover.







Note: To fit the Greenhouse Cover on the frame, you will need to open the doorway of the cover.

12





Parts & Hardware

13



2 x 1 1/4" Pan Head Screws



2 x Washers







### Parts & Hardware

10 x Clips



10 x 1 1/4" Pan Head Screws

10 x Washers



Right Side of Unit



Left Side of Unit



**Rear of Unit** 





Congratulations on assembling your 8x8 Garden in a Box Greenhouse Cover!



We hope your experience constructing our **8x8 Garden in a Box Greenhouse Cover** has been both posi