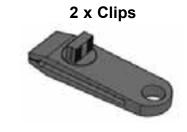

### Parts & Hardware

10 x Clips

10 x 1 1/4" Pan Head Screws

10 x Washers

Right Side of Unit

Left Side of Unit

**Rear of Unit** 

Congratulations on assembling your 8x8 Garden in a Box Greenhouse Cover!