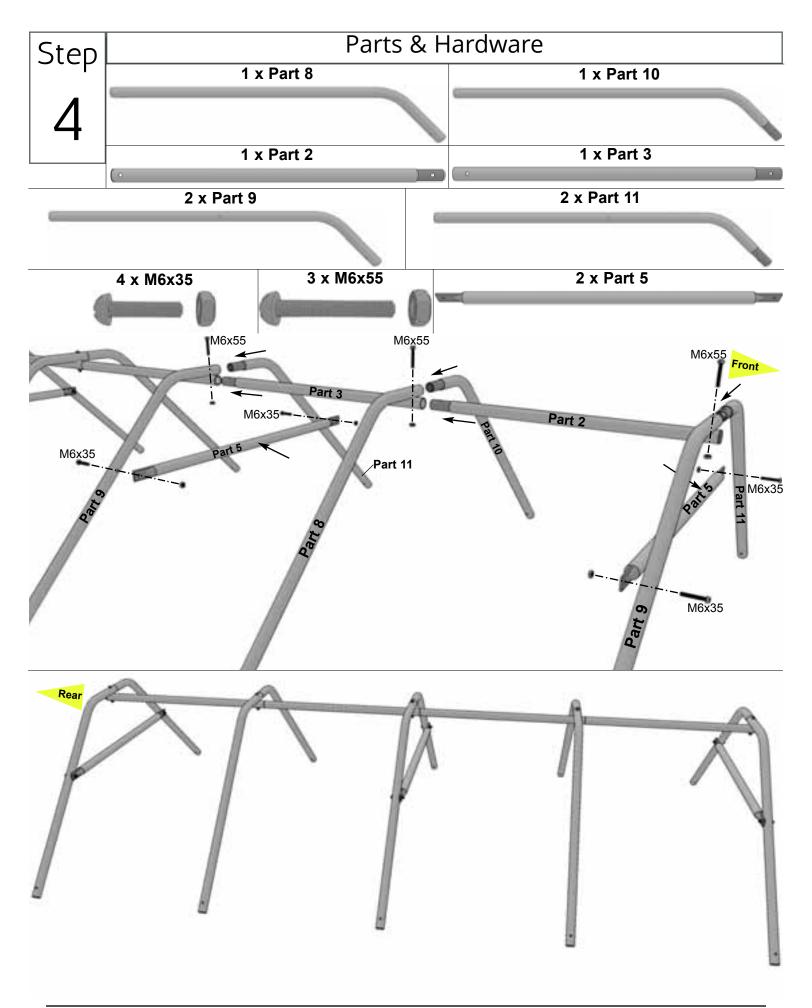

tighten if loose. Plastic cover can be cleaned with a mild soap and a cloth.

### Warranty

In the event of a missing or broken piece, please contact Outdoor Living Today **Customer Support at olmsupport@outdoorlivingtoday.com within 30 days of the delivery of your purchase.** It is our commitment to you to courier replacement parts, free of charge, **within 10 business days of this notification.** Replacement parts will not be provided free of charge after the 30 day grace period.

Customer agrees to hold Outdoor Living Today and any Authorized Dealers free of any liability for improper installation, maintenance and repair.

Thank you for purchasing our 8x8 Garden in a Box with Greenhouse Cover. Please take the time to identify all the parts prior to assembly.



# Exploded View



















9







### Parts & Hardware

11



Peel off film to reveal adhesive side of protective stripping. Cover top of Greenhouse Frame with protective stripping as shown below. Start at the bottom of **Part 6** as shown. Protective stripping will prevent your frame from damaging the cover.







Note: To fit the Greenhouse Cover on the frame, you will need to open the doorway of the cover.

12





Parts & Hardware

13



2 x 1 1/4" Pan Head Screws



2 x Washers







### Parts & Hardware

10 x Clips



10 x 1 1/4" Pan Head Screws

10 x Washers



Right Side of Unit



Left Side of Unit



**Rear of Unit** 





Congratulations on assembling your 8x8 Garden in a Box Greenhouse Cover!



We hope your experience constructing our **8x8 Garden in a Box Greenhouse Cover** has been both