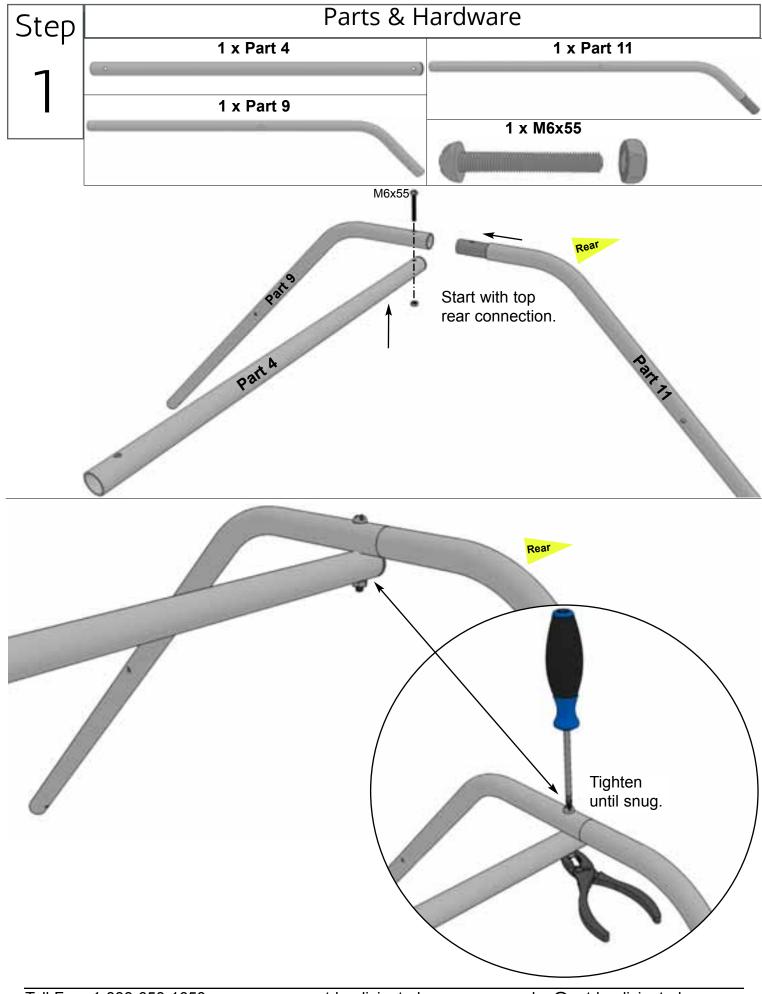

### Parts & Hardware

11

Peel off film to reveal adhesive side of protective stripping. Cover top of Greenhouse Frame with protective stripping as shown below. Start at the bottom of **Part 6** as shown. Protective stripping will prevent your frame from damaging the cover.