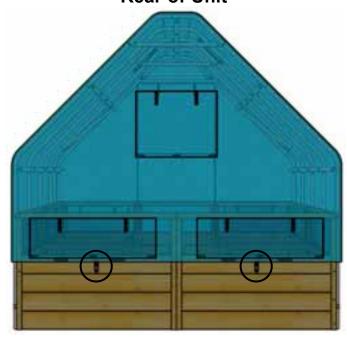

### Parts & Hardware

10 x Clips

10 x 1 1/4" Pan Head Screws

10 x Washers

Right Side of Unit

Left Side of Unit

**Rear of Unit** 

Congratulations on assembling your 8x8 Garden in a Box Greenhouse Cover!