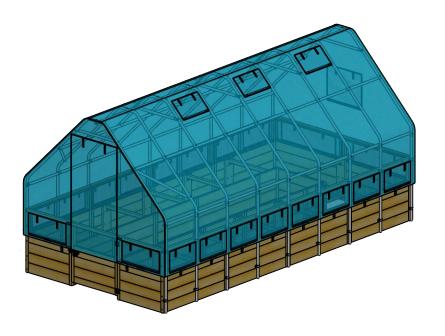

## 8'x16' Raised Garden Bed Greenhouse Cover

For our customers who have already purchased one of our Garden in a Box products we offer additional options to best suit your needs

## **Kit Includes:**

- Greenhouse Cover
- Access Inside Through Doorway With Closing Zipper
- 20 In High Growing Bed
- Ideal For 6-8 People
- 79.3 Sq.Ft. Of Growing Space
- Panelized For Quick Assembly
- Hardware Included (screws and nails)
- Western Red Cedar Construction