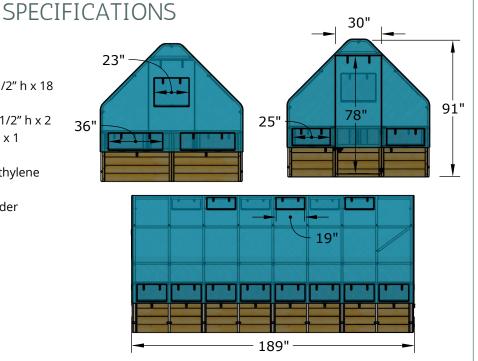

Revised: March 7, 2025

A: Width = 95"

B: Height = 91"

C: Depth = 189"

D&E: Doorway = 78"h x 30"w

F: Front/Side Insect Netting Screens = 25"w x 11 1/2" h x 18

G: Roof Insect Netting Screens = 19"w x 8" h x 6

H: Lower Rear Insect Netting Screens = 36"w x 11 1/2" h x 2

I: Upper Rear Insect Netting Screen = 23"w x 19" h x 1

- \* Greenhouse Material 6 mm Low Density Polyethylene with anti-UV and fog properties.
- \* Framing Material 1" diameter steel tubing powder coated black.